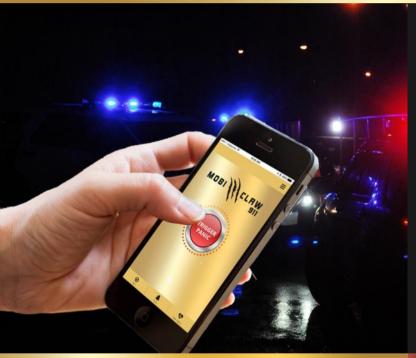

### **TRUST MOBI-CLAW911**

MOBI-CLAW911's user-friendly app delivers personal protection at the touch of a button. When a distress signal is sent, we know who you are, where you are and our professional operators will dispatch the right first responders to you.

#### **HOW DOES IT WORK**

By activating your MOBI-CLAW911 panic alert, our national network of First Responders is notified. This includes Paramedics, SAPS, Metro Police, your own Armed Response Company and/or your Vehicle Tracking Company.