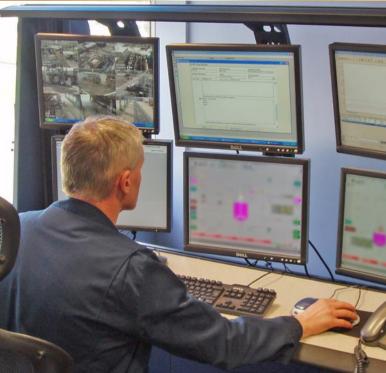

#### RESPONSE TIME IS VITAL

Because we know that every second counts when it comes to emergency situations, MOBI-CLAW911 services make use of the following:

- Quick responses to criminal and medical emergencies anywhere in South Africa.
- A 24-hour Control Room with trained personnel to handle any major emergency.
- Multi-level reaction of First Responders.
- IMDPAS an Intelligent Multi Distribution Panic Alert System unique to MOBI-CLAW911.
- Complex state of the art Geo Fencing ("safety net") for Law Enforcement, Emergency Medical Services, Fire and Rescue, Security Companies and Volunteer Organisations

#### **HOW DOES IT WORK**

By activating your MOBI-CLAW911 panic alert, our national network of First Responders is notified. This includes Paramedics, SAPS, Metro Police, your own Armed Response Company and/or your Vehicle Tracking Company.