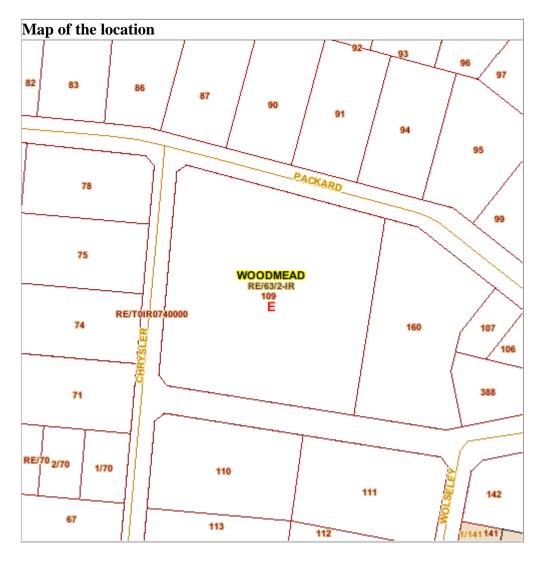

| Township     | WOODMEAD                  |
|--------------|---------------------------|
| SG ID        | T0IR074000000001090000000 |
| Land type    | ERVEN                     |
| Status       | REGISTERED                |
| Stand number | 109                       |
| Region       | E                         |
| Ward number  | 106                       |
| Area(m²)     | 20297.6034532             |
| Market value | 3700000                   |
| Owner        | REPUBLIC OF SOUTH AFRICA  |
| Zoning       | Educational               |