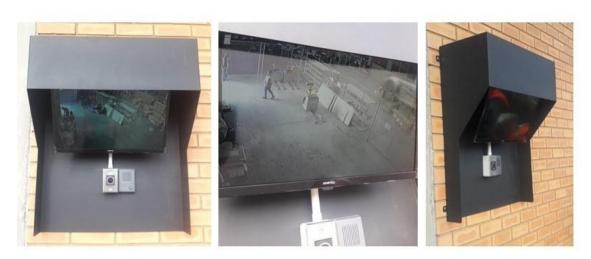

Customised contactless access and monitoring system using 24/7 Smart Surveillance technology.

Examples of 24/7 Smart Surveillance detections. Sites are monitored 24 hours a day by the 24/7 Command Centre.