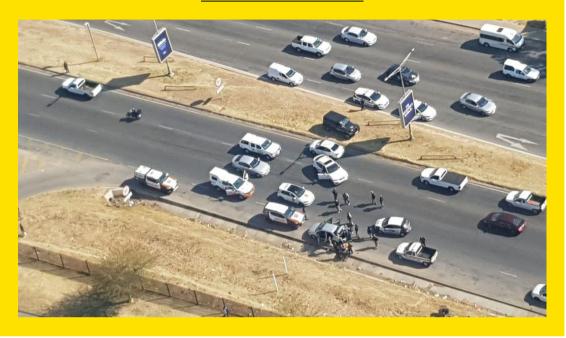

#### 24/7 Security Services and Vumacam AI Surveillance enable successful arrests

This week, the 24/7 Security Command Centre and Armed Reaction Team, enabled by accurate surveillance, were instrumental in a highly-effective response that resulted in the arrest of four suspects.

Click to read the article

Technology surpasses traditional security systems to secure private and commercial properties

Recently, 24/7 Smart Surveillance detected suspects trying to gain unauthorised access to a client's property. The video footage was used to identify the access code entered by the suspect, and they were prevented from gaining access to the property. The vehicle's details were loaded on the VOI (Vehicles of Interest) database, and the movement tracked using the Vumacam surveillance network.