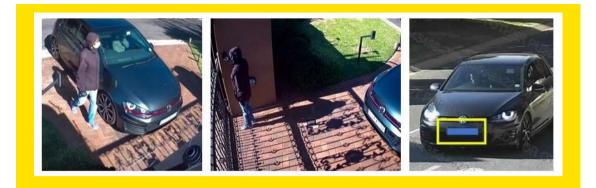

Click to read the article

Technology surpasses traditional security systems to secure private and commercial properties

Recently, 24/7 Smart Surveillance detected suspects trying to gain unauthorised access to a client's property. The video footage was used to identify the access code entered by the suspect, and they were prevented from gaining access to the property. The vehicle's details were loaded on the VOI (Vehicles of Interest) database, and the movement tracked using the Vumacam surveillance network.

Customised contactless access and monitoring system using 24/7 Smart Surveillance technology.

Examples of 24/7 Smart Surveillance detections. Sites are monitored 24 hours a day by the 24/7 Command Centre.