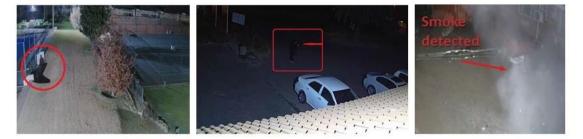

Customised contactless access and monitoring system using 24/7 Smart Surveillance technology.

Examples of 24/7 Smart Surveillance detections. Sites are monitored 24 hours a day by the 24/7 Command Centre.