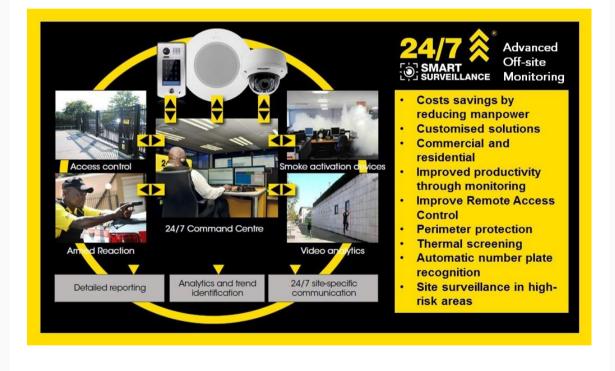

### 24/7 Smart Surveillance

24/7 Smart Surveillance is a technology that enables CCTV systems to intelligently assess an environment and notify the 24/7 Command Centre of an intrusion. The technology draws immediate attention to unauthorised activity, allowing us to intervene and react before a crime occurs.

In contrast, traditional means of CCTV surveillance only cater for investigations after the crime has occurred, in many cases having costly consequences for the business or homeowner.

While the technology behind proactive off-site video monitoring is sophisticated, the way it prevents potential crimes is easy to understand:

- 1. A potential threat approaches the perimeter of your site or property.
- 2. This threatening activity is picked up by AI technology.
- 3. An alert is sent within seconds to the 24/7 Command Centre.
- 4. The operator assesses the threat over a live video feed and actions the required response audio warning, Armed Response deployment etc.