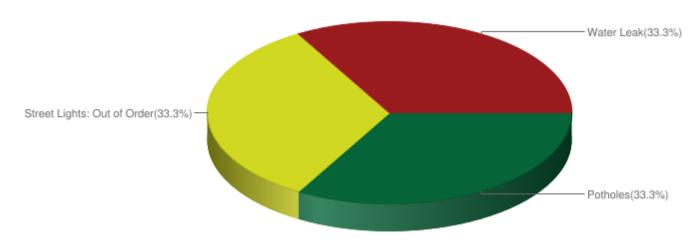

## **Service Incidents by Percentage**

1st 2nd 3rd 4th 5th 6th 7th 8th 9th 10th 11th 12th 13th 14th 15th 16th 17th 18th 19th 20th 21st 22nd 23rd 24th 25th 26th 27th 28th 29th 30th 31st