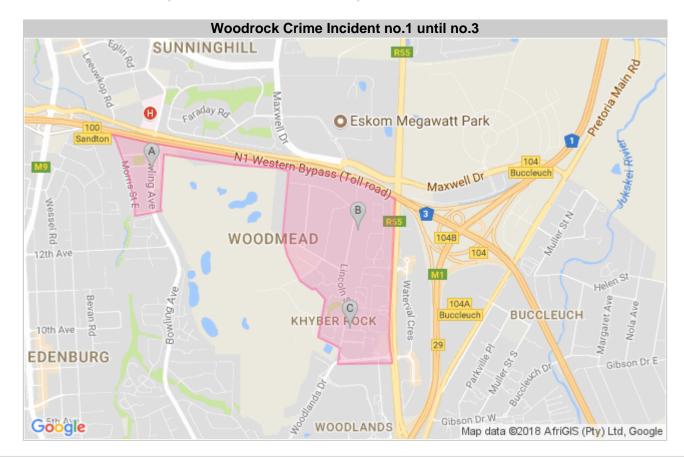

Marker "A"

Marker "B"

### Woodrock

Hijacking

Robbery - Residential

Arrest

Group: Contact-Related Crimes

Group Type: Hijacking Area: Woodrock Latitude: -26.0423886

Longitude: 28.069683899999973

Address: Cnr riley Street & Bowling Avenue, Khyber Rock,

Johannesburg

Incident date / Time: 2017-12-22 12:05

SAPS Case No: N/A SAPS Rep. Officer: N/A

#### **Notes**

B75 reported a Savuka Security Technical vehicle was reported hijacked at the Corner end of Riley Street and Bowling Avenue. It was reported that Savuka response team responded and the suspect left the vehicle at next to Pine Wood Office Park and they jumped the freeway on foot. People who were driving the vehicle were Mthokozisi and Riaan. No injuries were reported and no case was opened.

Group: Non-contact Crimes Group Type: Arrest Area: Woodrock

Latitude: -26.0468699 Longitude: 28.087369999999964 Address: 42A Lincoln Street, Khyber Rock

Incident date / Time: 2017-12-01 10:25 SAPS Case No: Pending

#### **Notes**

A domestic worker Precious was arrested for stealing jewellery at No.42A Lincoln Street. According to B75 the client Mrs Ingrid Nicolaus complained about her domestic worker Precious accusing her of stealing her jewellery. SAPS informed, Constable Godfrey and Constable Mapela arrived on scene driving a marked Nissan Hardbody registration number BTS 411 B and a case of theft was opened.

Marker "C

**Woodrock Crime Incident #3** KHYBER R The Country Club Woodmead Retail Park © Googlehannesburg... Map data @2018 AfriGIS (Pty) Ltd, Google

Group: Contact-Related Crimes Group Type: Robbery - Residential

Area: Woodrock Latitude: -26.05446

Longitude: 28.08663200000001

Address: Unit 4 and Unit 3 Tibet Close, Althea Avenue, Khyber Rock

Incident date / Time: 2017-12-01 09:45

SAPS Case No: Pending

SAPS Rep. Officer: Constable Godfrey And Constable Mabena

#### **Notes**

A house robbery was reported at Unit 4 and Unit 3 Tibet Close, Althea Avenue. According to B06 and B75 five African male suspects armed with firearms their faces covered with musk, it was not clear whether a remote control was used or a gate was derailed, but the gate was tested the presence of the client and can be easily be derailed. The suspects proceeded to Unit 4 where they forced a pedestrian gate opened and broke the lock, inside the house they got the client, they tied him with shoe laces. 1x firearm extra 32 specials, 1x Lenovo, 1x gate remote and R20 cash were reported stolen. At Unit 3 the suspects took 1x gate remote control and jewellery. SAPS informed, Constable Godfrey And Constable Mabena attended the scene driving a marked SAPS vehicle registration number BJS 411 B for further investigation.