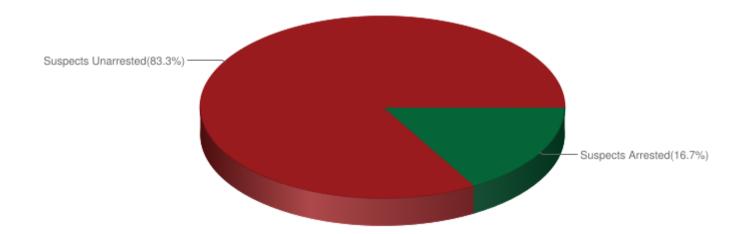

## **Amount of Suspects Arrested**

Marker "A"

Marker "B"

#### Suspects

Name: Preecious Surname: Unknown Race: Black

Suspect Notes: None

Eve Color: Brown Hair Color: Black

Armed with: Unknown Arrested: Yes

Build: Average

**Goods Taken** 

Description: Jewellery Value: Unknown

Armed with: Shotgun

Armed with: Pistol

Arrested: No

Arrested: No

Arrested: No