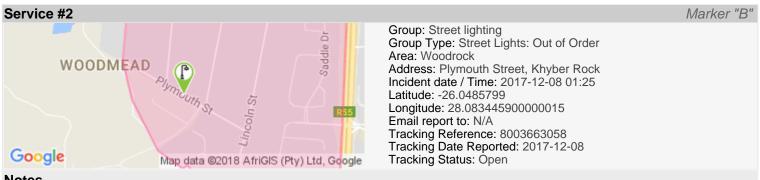

#### **Notes**

Streetlight poles No.18;20;22;25;27;31 and 35 were reported out of order at Plymouth Street. City Power informed, reference number 8003663058 obtained.

Service #3 ROCK

Wate Cres

ROCK

Map data ©2018 AfriGIS (Pty) Ltd, Google KHYBER ROCK