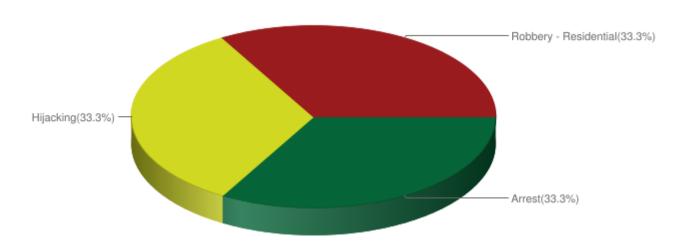

ct Notes: None

Name: Unknown Surname: Unknown Race: Black

Suspect Notes: None Name: Unknown

Surname: Unknown Race: Black

Suspect Notes: None Name: Unknown Surname: Unknown

Race: Black Suspect Notes: None

Name: Unknown Surname: Unknown

Race: Black Suspect Notes: None Eye Color: Brown Hair Color: Black

Build: Average

Eve Color: Brown Hair Color: Black Build: Average

Eye Color: Brown Hair Color: Black

Build: Average

Eye Color: Brown Hair Color: Black Build: Average

Armed with: Shotgun

Armed with: Shotgun

Arrested: No

Arrested: No

Armed with: Pistol

Eye Color: Brown Hair Color: Black Build: Muscular

# **Goods Taken**

Description: 1x firearm extra 32 specials, 1x Lenovo, 1x gate remote Value: Unknown

and R20 cash

# **Crime Summary:**

## **Crime Incidents by Percentage**



### **Crime Incidents Trend Chart - December 2017**



## **Amount of Suspects Arrested**







Marker "A"

Marker "B"

### Woodrock



Suspicious Vehicle



Suspicious Person



Injured / Sick Person





Group: Person

Group Type: Injured / Sick Person

Area: Woodrock

Address: Lincoln Lane, Khyber Rock Village, Khyber Rock

Incident date / Time: 2017-12-19 07:10

Latitude: -26.051948

Longitude: 28.08608509999999

#### Notes

A sick old lady was reported running naked with underwear only at Lincoln Lane, Khyber Rock Village. B75 dispatched, upon arrival they confirmed an old lady collapsed. 911 Netcare informed and they arrived the lady was taken to hospital.



Group: Suspicious

Group Type: Suspicious Person

Area: Woodrock

Address: Lincon Street, Khyber Rock Village Incident date