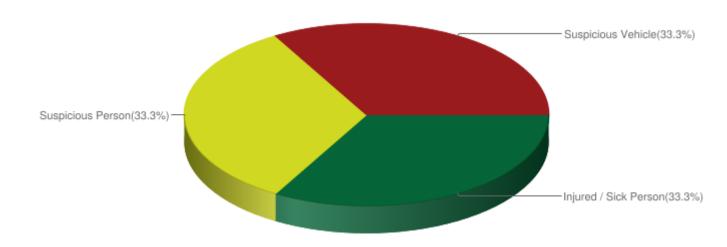

## **Crime Incidents by Percentage**

### Woodrock

Suspicious Vehicle

Suspicious Person

Injured / Sick Person

Group: Person

Group Type: Injured / Sick Person

Area: Woodrock

Address: Lincoln Lane, Khyber Rock Village, Khyber Rock

Group: Suspicious

Group Type: Suspicious Person

Area: Woodrock

Address: Lincon Street, Khyber Rock Village Incident date / Time: 2017-12-09 07:10

Latitude: -26.051948

Longitude: 28.08608509999999

Woodrock Non-crime #3 Marker "C"

Group: Suspicious
Group Type: Suspicious Vehicle
Area: Woodrock
Address: Khyber Rock Village, Lincoln Street
Incident date / Time: 2017-12-08 09:05
Latitude: -26.05319

Longitude: 28.086352900000065