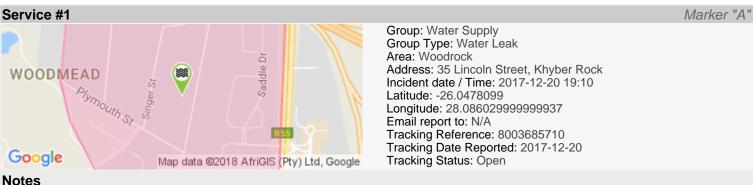

### Woodrock

Street Lights: Out of Order

Water Leak

**Potholes** 

A water leakage was reported at No.35 Lincoln Street. JHB Water informed, reference number 8003685710 obtained.