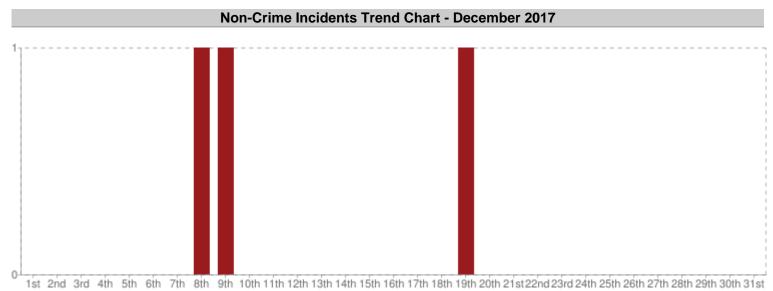

### **Crime Incidents Trend Chart - December 2017**

Incident date / Time: 2017-12-19 07:10

Latitude: -26.051948

Longitude: 28.08608509999999

Group: Suspicious

Group Type: Suspicious Person

Area: Woodrock

Address: Lincon Street, Khyber Rock Village Incident date / Time: 2017-12-09 07:10

Latitude: -26.051948

Longitude: 28.08608509999999

Woodrock Non-crime #3 Marker "C"

Group: Suspicious
Group Type: Suspicious Vehicle
Area: Woodrock
Address: Khyber Rock Village, Lincoln Street
Incident date / Time: 2017-12-08 09:05
Latitude: -26.05319

Longitude: 28.086352900000065