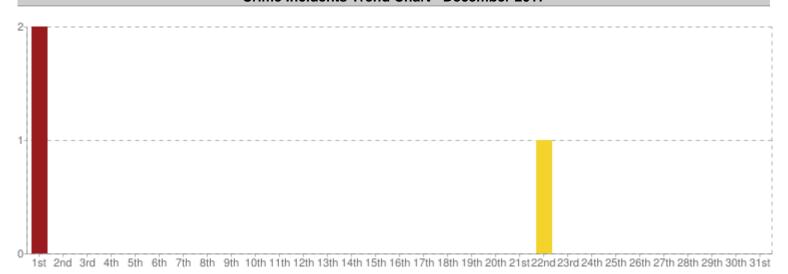

### **Crime Incidents Trend Chart - December 2017**

Johannesburg

Incident date / Time: 2017-12-22 12:05

SAPS Case No: N/A SAPS Rep. Officer: N/A

Group: Non-contact Crimes Group Type: Arrest Area: Woodrock

Latitude: -26.0468699 Longitude: 28.087369999999964 Address: 42A Lincoln Street, Khyber Rock

Incident date / Time: 2017-12-01 10:25 SAPS Case No: Pending