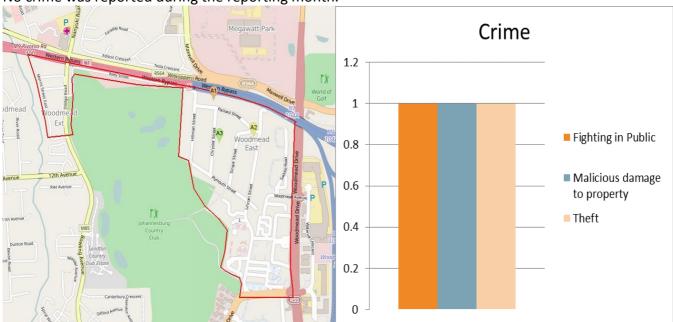

## **Crime**

No crime was reported during the reporting month.

|             |       |          |           |           |           | Мар    | Physical  |                                      |
|-------------|-------|----------|-----------|-----------|-----------|--------|-----------|--------------------------------------|
| Type:       | Date: | Time:    | Suspects: | Firearms: | Arrested: | Label: | Address:  | Notes:                               |
| Fighting in | 2017- | 00:41:00 | 0         | 0         | 0         | A1     | 7 Packard | Duty Manager                         |
| Public      |       |          |           |           |           |        | Road      | reported a fight at                  |
|             |       |          |           |           |           |        |           | No.7 Packard Road &                  |
|             |       |          |           |           |           |        |           | Chrysler Street. It is               |
|             |       |          |           |           |           |        |           | reported that there                  |
|             |       |          |           |           |           |        |           | was a party hosted by                |
|             |       |          |           |           |           |        |           | Lebang from No.7                     |
|             |       |          |           |           |           |        |           | Packard Road, the                    |
|             |       |          |           |           |           |        |           | details of how the                   |
|             |       |          |           |           |           |        |           | fight started are                    |
|             |       |          |           |           |           |        |           | unclear as the parties               |
|             |       |          |           |           |           |        |           | were intoxicated and                 |
|             |       |          |           |           |           |        |           | could not say what                   |
|             |       |          |           |           |           |        |           | actual happened. The                 |
|             |       |          |           |           |           |        |           | fight broke out                      |
|             |       |          |           |           |           |        |           | outside the premises                 |
|             |       |          |           |           |           |        |           | along Packard Road.                  |
|             |       |          |           |           |           |        |           | The stabbed victims                  |
|             |       |          |           |           |           |        |           | are Mava Msimango                    |
|             |       |          |           |           |           |        |           | from Bramley                         |
|             |       |          |           |           |           |        |           | (stabbed in the chest)               |
|             |       |          |           |           |           |        |           | and Bongs Gatla from                 |
|             |       |          |           |           |           |        |           | Bramley as well (head                |
|             |       |          |           |           |           |        |           | injuries). Other                     |
|             |       |          |           |           |           |        |           | people who were                      |
|             |       |          |           |           |           |        |           | fighting with fled in a              |
|             |       |          |           |           |           |        |           | Silver VW Polo                       |
|             |       |          |           |           |           |        |           | registration number                  |
|             |       |          |           |           |           |        |           | not given. SAPS                      |
|             |       |          |           |           |           |        |           | informed Constable                   |
|             |       |          |           |           |           |        |           | Lebelo arrived on                    |
|             |       |          |           |           |           |        |           | scene driving the                    |
|             |       |          |           |           |           |        |           | state vehicle                        |
|             |       |          |           |           |           |        |           | registration number                  |
|             |       |          |           |           |           |        |           | BPT272 B, ambulance                  |
|             |       |          |           |           |           |        |           | 911 Netcare VW<br>Combi and EMS      |
|             |       |          |           |           |           |        |           | Mercedes Benz                        |
|             |       |          |           |           |           |        |           |                                      |
|             |       |          |           |           |           |        |           | Sprinter driven by Machilana         |
|             |       |          |           |           |           |        |           |                                      |
|             |       |          |           |           |           |        |           | registration number DC 49 TP GP also |
|             |       |          |           |           |           |        |           | arrived on scene.                    |
|             | 1     | <u> </u> |           | 1         |           |        |           | arrived on scene.                    |

| Theft | 2017- | 16:48:00 | 0 | 0 | 0 | A2 | 45 Lincoln | A Cluster Manager      |
|-------|-------|----------|---|---|---|----|------------|------------------------|
| mere  | 01-05 | 10.40.00 | O | O | O | 72 | Street     | reported theft of      |
|       | 01 03 |          |   |   |   |    | Street     | power cable from the   |
|       |       |          |   |   |   |    |            | transformer situated   |
|       |       |          |   |   |   |    |            | at No.43 and No.45     |
|       |       |          |   |   |   |    |            |                        |
|       |       |          |   |   |   |    |            | Lincoln Street. The    |
|       |       |          |   |   |   |    |            | gate and doors were    |
|       |       |          |   |   |   |    |            | locked so it was not   |
|       |       |          |   |   |   |    |            | established how        |
|       |       |          |   |   |   |    |            | access was gained.     |
|       |       |          |   |   |   |    |            | The wall at No.43 has  |
|       |       |          |   |   |   |    |            | no spikes, access can  |
|       |       |          |   |   |   |    |            | be easily gained and   |
|       |       |          |   |   |   |    |            | inside the house       |
|       |       |          |   |   |   |    |            | there were several     |
|       |       |          |   |   |   |    |            | occupants. It is       |
|       |       |          |   |   |   |    |            | suspected that the     |
|       |       |          |   |   |   |    |            | person who stole the   |
|       |       |          |   |   |   |    |            | cable only took the    |
|       |       |          |   |   |   |    |            | earth cable and left   |
|       |       |          |   |   |   |    |            | the power on. The      |
|       |       |          |   |   |   |    |            | Reaction Officer who   |
|       |       |          |   |   |   |    |            | patrols in the area    |
|       |       |          |   |   |   |    |            | was questioned over    |
|       |       |          |   |   |   |    |            | the telephonically, as |
|       |       |          |   |   |   |    |            | he was off duty and    |
|       |       |          |   |   |   |    |            | he confirmed that on   |
|       |       |          |   |   |   |    |            | his patrols while on   |
|       |       |          |   |   |   |    |            | duty he did not notice |
|       |       |          |   |   |   |    |            | any suspicious         |
|       |       |          |   |   |   |    |            | activity. It remains   |
|       |       |          |   |   |   |    |            | unknown on when        |
|       |       |          |   |   |   |    |            | and how the incident   |
|       |       |          |   |   |   |    |            | happened. Eskom        |
|       |       |          |   |   |   |    |            | was informed, they     |
|       |       |          |   |   |   |    |            | arrived and replaced   |
|       |       |          |   |   |   |    |            | the stolen cable and   |
|       |       |          |   |   |   |    |            | the power was          |
|       |       |          |   |   |   |    |            | restored.              |

|           | I     | T        | T |   |          |    |             | T                     |
|-----------|-------|----------|---|---|----------|----|-------------|-----------------------|
| Malicious | 2017- | 21:43:00 | 0 | 0 | 0        | A3 | 12 Chrysler | A cluster Manager     |
| damage to | 01-11 |          |   |   |          |    | Avenue      | reported damage to    |
| property  |       |          |   |   |          |    |             | property at No.12     |
|           |       |          |   |   |          |    |             | Chrysler Avenue. It   |
|           |       |          |   |   |          |    |             | was 21:43 on the      |
|           |       |          |   |   |          |    |             | 11th of January of    |
|           |       |          |   |   |          |    |             | 2017 when Mr          |
|           |       |          |   |   |          |    |             | Richard McDonald      |
|           |       |          |   |   |          |    |             | reported that he was  |
|           |       |          |   |   |          |    |             | •                     |
|           |       |          |   |   |          |    |             | informed via          |
|           |       |          |   |   |          |    |             | WhatsApp that two of  |
|           |       |          |   |   |          |    |             | his Labrador dogs     |
|           |       |          |   |   |          |    |             | were injured. It was  |
|           |       |          |   |   |          |    |             | said that a lady      |
|           |       |          |   |   |          |    |             | residing at No.14     |
|           |       |          |   |   |          |    |             | Chrysler Avenue       |
|           |       |          |   |   |          |    |             | reported that she     |
|           |       |          |   |   |          |    |             | heard something like  |
|           |       |          |   |   |          |    |             | a commotion           |
|           |       |          |   |   |          |    |             |                       |
|           |       |          |   |   |          |    |             | followed by an        |
|           |       |          |   |   |          |    |             | extensive dog barking |
|           |       |          |   |   |          |    |             | between 09:00 to      |
|           |       |          |   |   |          |    |             | 11:30 and a           |
|           |       |          |   |   |          |    |             | confirmation of what  |
|           |       |          |   |   |          |    |             | sounded like an       |
|           |       |          |   |   |          |    |             | altercation between 2 |
|           |       |          |   |   |          |    |             | people that is when   |
|           |       |          |   |   |          |    |             | she contacted Mr      |
|           |       |          |   |   |          |    |             | McDonald. Mr          |
|           |       |          |   |   |          |    |             | McDonald was not      |
|           |       |          |   |   |          |    |             | home, his gardener    |
|           |       |          |   |   |          |    |             | was not on the        |
|           |       |          |   |   |          |    |             |                       |
|           |       |          |   |   |          |    |             | premises as he only   |
|           |       |          |   |   |          |    |             | works on Tuesdays     |
|           |       |          |   |   |          |    |             | and Fridays. The      |
|           |       |          |   |   |          |    |             | domestic worker was   |
|           |       |          |   |   |          |    |             | still admitted in     |
|           |       |          |   |   |          |    |             | hospital as from the  |
|           |       |          |   |   |          |    |             | beginning of the year |
|           |       |          |   |   |          |    |             | 2017 due to health    |
|           |       |          |   |   |          |    |             | issues. When Mr       |
|           |       |          |   |   |          |    |             | McDonald went         |
|           |       |          |   |   |          |    |             | home he found his     |
|           |       |          |   |   |          |    |             | two dogs injured. He  |
|           |       |          |   |   |          |    |             | could not establish   |
|           |       |          |   |   |          |    |             | what exactly          |
|           |       |          |   |   |          |    |             | -                     |
|           |       |          |   |   |          |    |             | happened as the       |
|           |       |          |   |   |          |    |             | gardener was          |
|           |       |          |   |   |          |    |             | interviewed but he    |
|           |       |          |   |   |          |    |             | gardener confirmed    |
|           |       |          |   |   |          |    |             | that he had never had |
|           |       |          |   |   |          |    |             | any quarrel or        |
|           |       |          |   |   |          |    |             | misunderstanding      |
|           |       |          |   |   |          |    |             | with Mr McDonald.     |
|           |       |          |   |   |          |    |             | The dogs were well-   |
|           |       |          |   |   |          |    |             | kept at the back of   |
|           |       |          |   |   |          |    |             | the                   |
| <u> </u>  | 1     | I        |   |   | <u> </u> |    |             |                       |