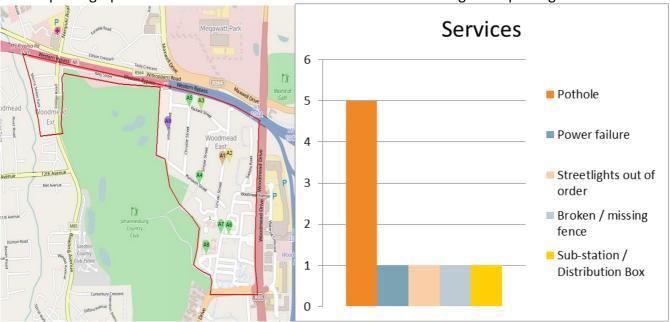

# **Services**

The map and graph below show the services that were rendered during the reporting month.

| Туре:    | Date: | Time:    | Status: | Reference:     | Reported: | Map<br>Label: | Physical<br>Address: | Notes:              |
|----------|-------|----------|---------|----------------|-----------|---------------|----------------------|---------------------|
| Broken / | 2017- | 14:14:00 | Open    |                |           | A1            | Lincoln              | B06 reported that   |
| missing  | 01-06 |          |         |                |           |               | Street               | while patrolling he |
| fence    |       |          |         |                |           |               |                      | noticed that the    |
|          |       |          |         |                |           |               |                      | fence along         |
|          |       |          |         |                |           |               |                      | Highway was         |
|          |       |          |         |                |           |               |                      | broken on Lincoln   |
|          |       |          |         |                |           |               |                      | Street. He went to  |
|          |       |          |         |                |           |               |                      | investigate and     |
|          |       |          |         |                |           |               |                      | discovered that the |
|          |       |          |         |                |           |               |                      | fence was broken    |
|          |       |          |         |                |           |               |                      | from outside and it |
|          |       |          |         |                |           |               |                      | is suspected that   |
|          |       |          |         |                |           |               |                      | these are the same  |
|          |       |          |         |                |           |               |                      | suspects that cut   |
|          |       |          |         |                |           |               |                      | and broken the      |
|          |       |          |         |                |           |               |                      | Eskom Substation    |
|          |       |          |         |                |           |               |                      | and stolen the      |
|          |       |          |         |                |           |               |                      | electric cable at   |
|          |       |          |         |                |           |               |                      | Lincoln Street that |
|          |       |          |         |                |           |               |                      | Eskom workers are   |
|          |       |          |         |                |           |               |                      | still busy working  |
|          |       |          |         |                |           |               |                      | on it. Another      |
|          |       |          |         |                |           |               |                      | power box that is   |
|          |       |          |         |                |           |               |                      | along Highway is    |
|          |       |          |         |                |           |               |                      | also reported       |
|          |       |          |         |                |           |               |                      | broke.              |
| Power    | 2017- | 17:48:00 | Open    | CPWEB208235222 | 2017-01-  | A2            | Khyber               | A power failure     |
| failure  | 01-09 |          |         |                | 09        |               | Rock                 | was reported at     |
|          |       |          |         |                |           |               |                      | Khyber Rock. City   |
|          |       |          |         |                |           |               |                      | Power was           |
|          |       |          |         |                |           |               |                      | informed reference  |

|                              |                |          |      |            |                |    |                                           | number<br>CPWEB208235222<br>obtained.                                                                                                        |
|------------------------------|----------------|----------|------|------------|----------------|----|-------------------------------------------|----------------------------------------------------------------------------------------------------------------------------------------------|
| Streetlights<br>out of order | 2017-<br>01-13 | 10:29:00 | Open | 8003108566 | 2017-01-       | A3 | Packard<br>Street                         | A Cluster Manager reported streetlights out of order along Packard Street. City Power was informed reference number 8003108566 was obtained. |
| Pothole                      | 2017-<br>01-19 | 13:12:00 | Open | 8003117512 | 2017-01-<br>19 | A4 | Singer &<br>Plymouth<br>Street            | A dangerous pothole was reported at Corner Singer Street & Plymouth Street. JRA was informed reference number 8003117512 obtained.           |
| Pothole                      | 2017-<br>01-19 | 11:29:00 | Open | 8003116971 | 2017-01-<br>19 | A5 | Chrysler<br>Street &<br>Packard<br>Street | A dangerous pothole was reported at Corner Chrysler Street & Packard Street. JRA was informed reference number 8003116971 obtained.          |
| Pothole                      | 2017-<br>01-19 | 13:25:00 | Open | 8003117561 | 2017-01-<br>19 | A6 | Babert<br>Close                           | A dangerous pothole was reported at along Barbet Close. JRA was informed reference number 8003117561 obtained.                               |
| Pothole                      | 2017-<br>01-19 | 13:12:00 | Open | 8003117458 | 2017-01-       | A7 | Lincoln<br>Street &<br>Barbet<br>Close    | A dangerous pothole was reported at Corner Lincoln Street & Barbet Close. JRA was informed reference number 8003117458 obtained.             |
| Pothole                      | 2017-<br>01-23 | 12:45:00 | Open | 8003124175 | 2017-01-23     | A8 | Golfview<br>Close                         | A dangerous potholes were reported at Golfview Close in front of Onyx Complex. JRA was informed reference number                             |

|                                     |                |          |      |          |                |    |                   | 8003124175<br>obtained.                                                                                                                                      |
|-------------------------------------|----------------|----------|------|----------|----------------|----|-------------------|--------------------------------------------------------------------------------------------------------------------------------------------------------------|
| Sub-station<br>/Distribution<br>Box | 2017-<br>01-27 | 10:13:00 | Open | CP120602 | 2017-01-<br>27 | A9 | Hillman<br>Street | A Sub-<br>station/Distribution<br>box house was<br>reported along<br>Hillman Street. City<br>Power was<br>informed reference<br>number CP120602<br>obtained. |