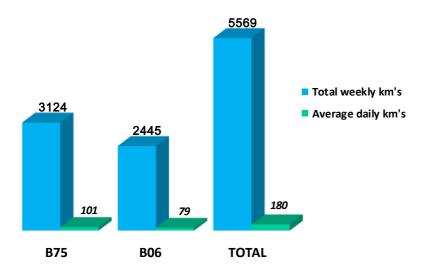

# **Vehicle Statistics**

Following are the vehicle statistics of B06 and B75 for the month of October. The graph indicate the amount of kilometres travelled by the vehicle for the month as well as an average per day.

| Vehicle call sign | Ave km's per<br>month | Total km's per<br>day |
|-------------------|-----------------------|-----------------------|
| B75               | 3124                  | 101                   |
| B06               | 2445                  | 79                    |
| TOTAL             | 5569                  | 180                   |