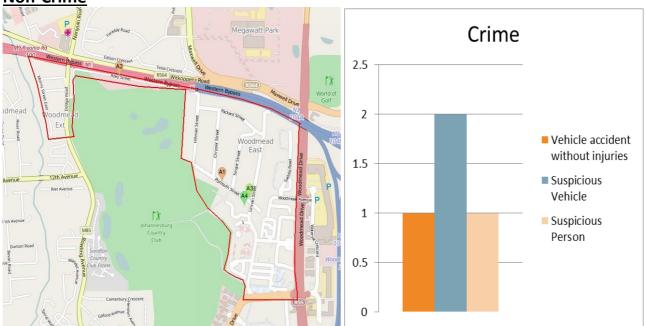

| Date:          | Time:    | Туре:                 | Map<br>Label: | Physical Address: | Notes:                                                                                                                                                                                                                                                                  |
|----------------|----------|-----------------------|---------------|-------------------|-------------------------------------------------------------------------------------------------------------------------------------------------------------------------------------------------------------------------------------------------------------------------|
| 2017-01-02     | 09:46:00 | Suspicious<br>Vehicle | A1            | Plymouth Street   | Mr Paul phoned in requesting a response vehicle to check on a suspicious Blue VW Golf no registration number parked near houses at Plymouth Street. B75 was dispatched, on arrival he confirmed a suspicious vehicle with two male occupants. The vehicle               |
| 2017-<br>01-19 | 11:18:00 | Suspicious<br>Vehicle | A2            | Riley Street      | was escorted out of the area.  Suspicious two vehicles with 4-6 males outside changing a tyre was reportedly parked at Riley Street boom gate. B75 was dispatched, on arrival confirmed that they were changing a tyre and he monitored them until they left the scene. |

| 2017- | 05:50:00 | Vehicle    | A3    | Lincoln Street    | Accident involving B06 and                             |
|-------|----------|------------|-------|-------------------|--------------------------------------------------------|
| 01-21 |          | accident   | 1.2   |                   | B75 was reported at Lincoln                            |
| 01 21 |          | without    |       |                   | Street in Khyber Rock. The                             |
|       |          | injuries   |       |                   | two officers were reported                             |
|       |          | injuries   |       |                   | speeding down Lincoln                                  |
|       |          |            |       |                   | Street towards the boom                                |
|       |          |            |       |                   | gates and at the boom gate.                            |
|       |          |            |       |                   | _                                                      |
|       |          |            |       |                   | B75 stopped to turn right on                           |
|       |          |            |       |                   | an open space next to the                              |
|       |          |            |       |                   | boom gate and B06 was                                  |
|       |          |            |       |                   | parked at the Corner                                   |
|       |          |            |       |                   | Plymouth Street and Lincoln                            |
|       |          |            |       |                   | Street. B75 came speeding                              |
|       |          |            |       |                   | down Lincoln Street reaching                           |
|       |          |            |       |                   | the top speed of 104KM/h,                              |
|       |          |            |       |                   | B06 followed as soon as B75                            |
|       |          |            |       |                   | went past him accelerating                             |
|       |          |            |       |                   | till he reached a top speed of                         |
|       |          |            |       |                   | 107KM/h. B75 rapidly                                   |
|       |          |            |       |                   | reduced his speed in order                             |
|       |          |            |       |                   | to turn right on to the open                           |
|       |          |            |       |                   | space next to the boom                                 |
|       |          |            |       |                   | gates, B06 came too fast and                           |
|       |          |            |       |                   | failed to break in time and                            |
|       |          |            |       |                   | collided with B75. There was                           |
|       |          |            |       |                   | no call at the time and there                          |
|       |          |            |       |                   | was no reason for any of the                           |
|       |          |            |       |                   | officers to travel at those                            |
|       |          |            |       |                   | speeds. B75 damaged the                                |
|       |          |            |       |                   | left tail light and B06 has                            |
|       |          |            |       |                   | damages to the right fender                            |
|       |          |            |       |                   | and bumper.                                            |
| 2017- | 18:25:00 | Suspicious | A4    | Lincoln &         | A suspicious four black males                          |
| 01-21 |          | Person     | ' ' ' | Playmouth Street  | in a bakkie were reported                              |
|       |          |            |       | ayınıdatır Street | parked between No.22 and                               |
|       |          |            |       |                   | No16 Plymouth Street. B75                              |
|       |          |            |       |                   | was dispatched, on arrival it                          |
|       |          |            |       |                   | was dispatched, on arrival it was confirmed that those |
|       |          |            |       |                   | four black males were the                              |
|       |          |            |       |                   |                                                        |
|       |          |            |       |                   | gardeners working and                                  |
|       |          |            |       |                   | staying at No. 16 and 22                               |
|       |          |            |       |                   | Plymouth Street.                                       |