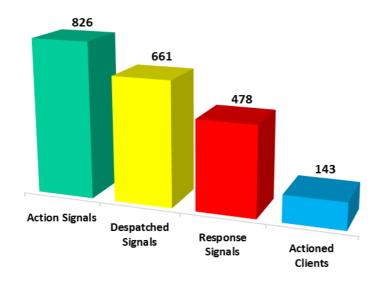

## **Alarm Activations**

The following graph indicates the alarm activations received by the 24/7 control room. Response vehicles in Woodrock area responding at an average response time of 2 minutes and 19 seconds per activation.