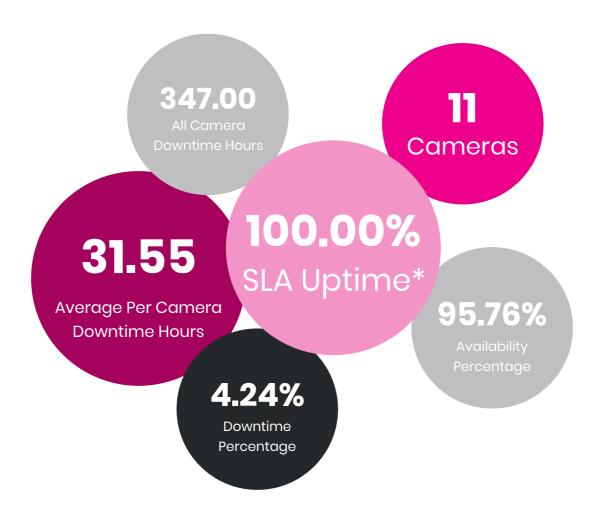

#### Cameras

All cameras covered by the applicable contract

### All camera downtime

The total summation of all downtime for all cameras. For clarity, if a pole had four cameras (overview or LPR) down simultaneously for an hour the total downtime would be calculated as 4 cameras x 1 hour = 4 hours downtime.

#### Average per camera downtime

The average downtime or time for a camera to come online over the entire base of cameras over the reporting period.

#### Downtime percentage

The downtime as a percentage over the entire base of cameras over the reporting period. SLA allowable downtime is 3.0%.

## **Availability percentage**

The availability or normal expected working condition of the entire fleet of cameras over the reporting period. Target availability percentage is 97.0%

\*Total service availability (SLA availability) does not include downtime caused by maintenance of the system; service unavailability caused by events outside our, or our personnel's reasonable control such as loss of electricity, adverse weather conditions, any fiber network outage or vandalism, and excludes the failure or unavailability of your facilities or systems such as internet connectivity, any other service or third-party used by you to use, connect to, or access the service.