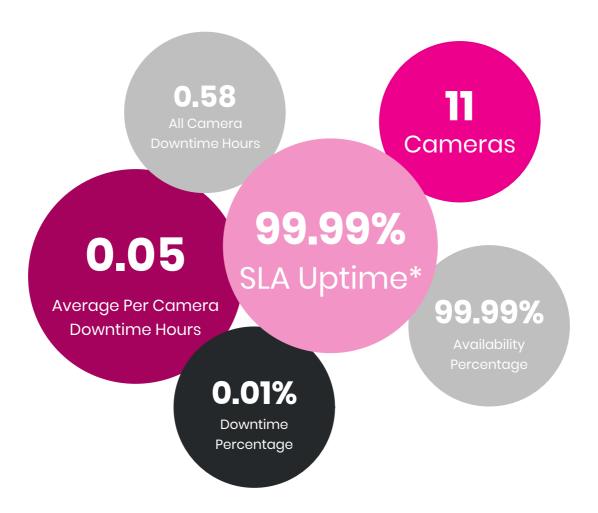

#### Cameras

All cameras covered by the applicable contract

## All camera downtime

The total summation of all downtime for all cameras. For clarity, if a pole had four cameras (overview or LPR) down simultaneously for an hour the total downtime would be calculated as 4 cameras x 1 hour = 4 hours downtime.

#### Average per camera downtime

The average downtime or time for a camera to come online over the entire base of cameras over the reporting period.

#### Downtime percentage

The downtime as a percentage over the entire base of cameras over the reporting period. SLA allowable downtime is 3.0%.

## **Availability percentage**

The availability or normal expected working condition of the entire fleet of cameras over the reporting period. Target availability percentage is 97.0%

\*Total service availability (SLA availability) does not include downtime caused by maintenance of the system; service unavailability caused by events outside our, or our personnel's reasonable control such as loss of electricity, adverse weather conditions, any fiber network outage or vandalism, and excludes the failure or unavailability of your facilities or systems such as internet connectivity, any other service or third-party used by you to use, connect to, or access the service.